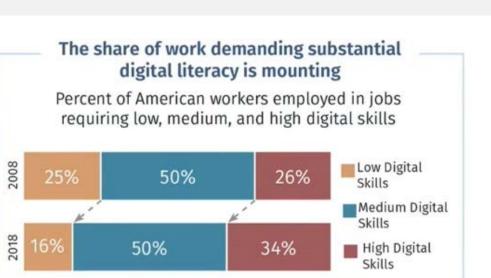

## FUTURE OF IT WORKFORCE

**Digital Literacy** Essential to delivering the digital, on-demand experience KP Washington members want

**Cyber Security** Fastest growing market segment due to increase in cyber attacks, particularly impacting Health Care